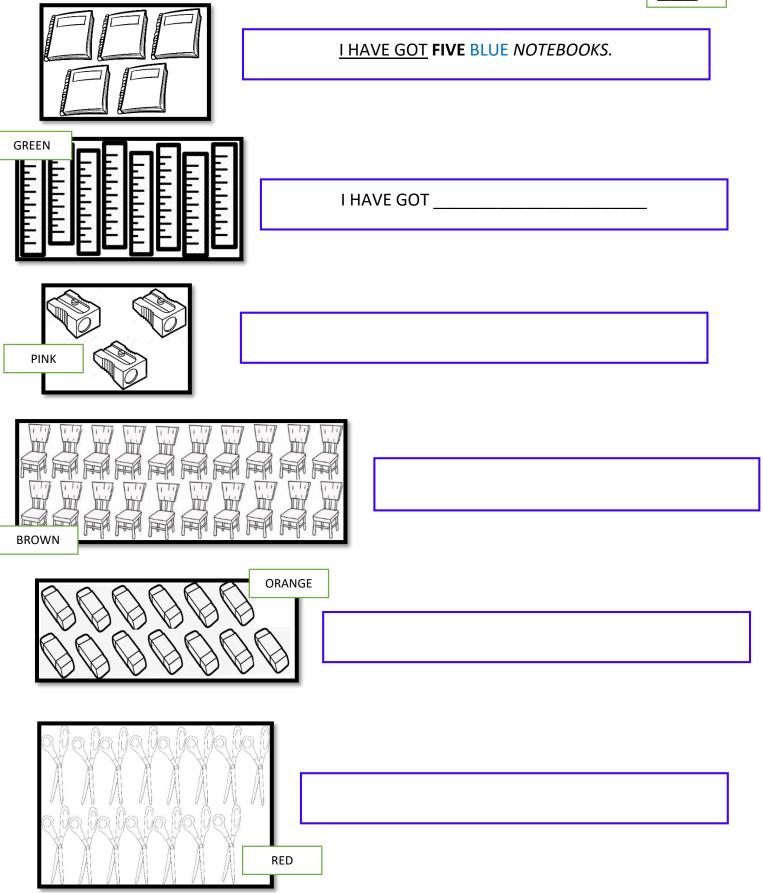

\_/10

|                 | HE HAS GOT A COMPUTER. IT IS GREY. |
|-----------------|------------------------------------|
|                 | SHE HAS GOT A IT IS                |
|                 | HE                                 |
| YEAR 2<br>RULES | SHE                                |
|                 |                                    |