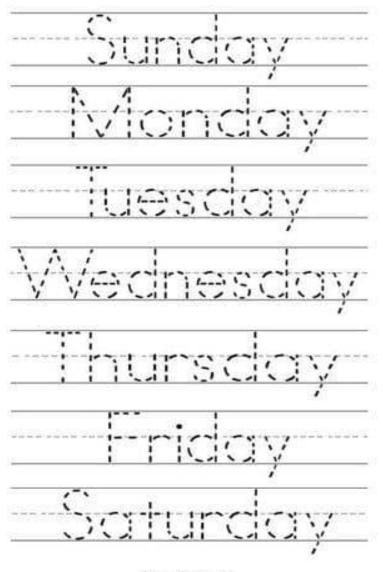

## AT HOME ACTIVITIES. YEAR 2 A and B.

- 2. Olok and trace. <u>https://www.youtube.com/watch?v=mXMofxtDPUQ</u>

Days of the Week

twistynoodle.com

**3.** Watch and sing. Month of the year. Write them in your copybook.