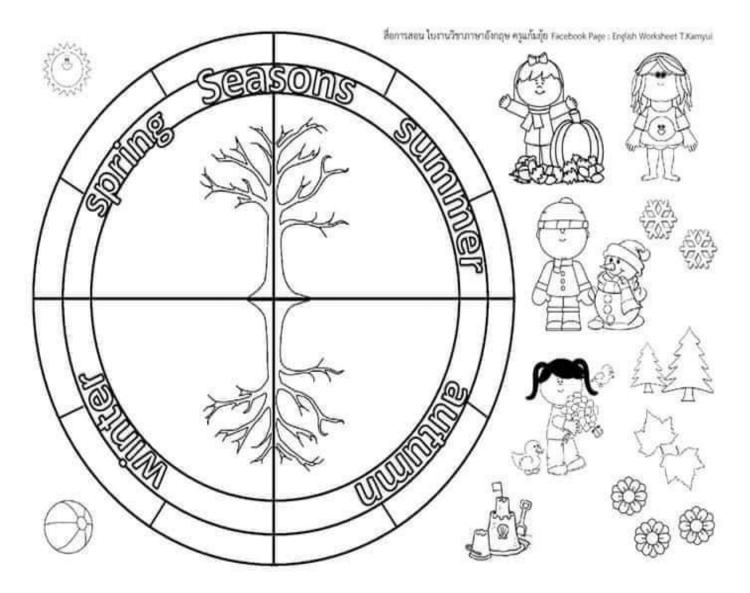

## AT HOME ACTIVITIES. YEAR 2 A and B.

- 2. Olok and trace. <u>https://www.youtube.com/watch?v=mXMofxtDPUQ</u>

Days of the Week



twistynoodle.com

**3.** Watch and sing. Month of the year. Write them in your copybook.

https://www.youtube.com/watch?v=Fe9bnYRzFvk





## 5. Find and circle the Months.

| <b>J</b> _ | M | А | F | т | S | U | G | U | A | W | S |
|------------|---|---|---|---|---|---|---|---|---|---|---|
| M          | A | P | Ν | 0 | V | E | м | В | E | R | E |
| A          | Q | N | A | D | Y | L | U | J | U | E | Ρ |
| R          | S | A | U | G | U | S | J | 0 | L | В | T |
| С          | E | м | A | A | Ċ | н | U | Ρ | 1 | м | E |
| Н          | A | Ν | Ρ | J | R | Z | Ν | S | R | E | м |
| Y          | В | А | E | С | ĸ | Y | E | L | Ρ | С | В |
| F          | Е | В | R | U | A | R | Y | I | A | E | E |
| R          | Е | Р | 0 | С | Т | 0 | В | E | R | D | R |

| January  | July      |  |  |  |  |
|----------|-----------|--|--|--|--|
| February | August    |  |  |  |  |
| March    | September |  |  |  |  |
| April    | October   |